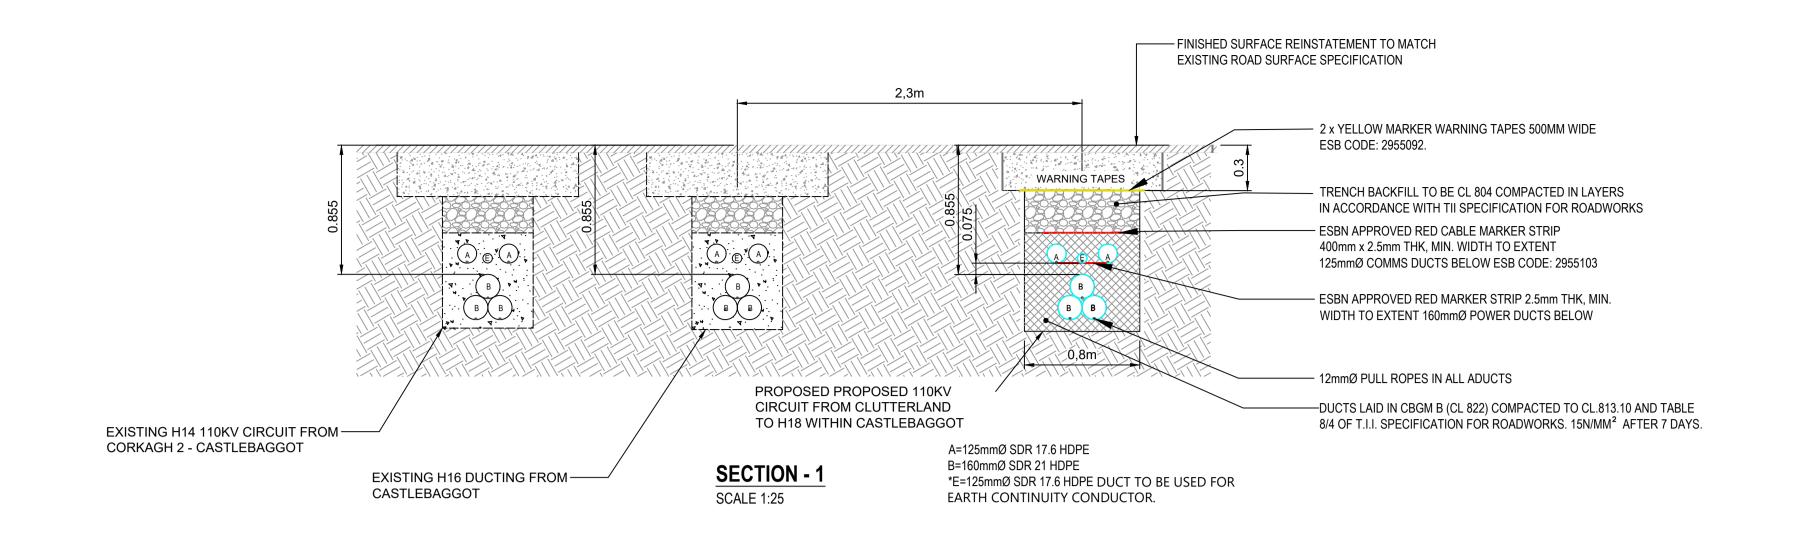

## Henry J Lyons

STRUCTURAL ENGINEER

**HV Main Contractor** 

LEGEND

NOTES

General Notes

1. REFER TO DRG: CLDHV-CSE-00-XX-DR-C-2121 FOR PLAN

PROJECT